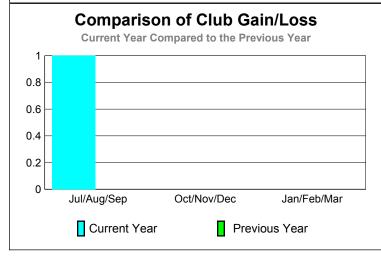

# Club Results 2009-2010 Goal, New, Dropped, Gain/Loss 1 0.8 0.6 0.4 0.2 Jul/Aug/Sep Oct/Nov/Dec Jan/Feb/Mar Goal Actual Dropped Gain Loss C

## GMT: Mr. Edisson Karnopp Location: BRAZIL GMT CA: 3

Clubs

0

|             | 2009-2010                  |                               |                                   |                                  | 2008-2009                        |
|-------------|----------------------------|-------------------------------|-----------------------------------|----------------------------------|----------------------------------|
| Month       | New<br>Club<br><u>Goal</u> | Actual<br>New<br><u>Clubs</u> | Actual<br>Dropped<br><u>Clubs</u> | Gain/<br>Loss of<br><u>Clubs</u> | Gain/<br>Loss of<br><u>Clubs</u> |
| Jul/Aug/Sep | 1                          | 1                             | 0                                 | 1                                | 0                                |
| Oct/Nov/Dec | 1                          | 0                             | 0                                 | 0                                | 0                                |
| Jan/Feb/Mar | 0                          | 0                             | 0                                 | 0                                | 0                                |