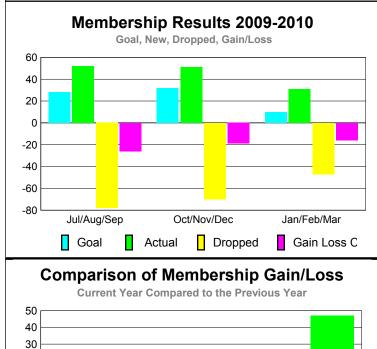

### **MEMBERSHIP Membership** Results <u>Membership</u> 2009-2010 2008-2009 Net Actual Actual Gain/ Gain/ Memb New Dropped Loss of Loss of Month Goal Memb Memb Memb Memb Jul/Aug/Sep 28 -78 -26 -12 52 Oct/Nov/Dec 32 51 -70 -19 4 Jan/Feb/Mar 10 -47 47 31 -16 Totals 134 -195 -61 39

20

10

0 10-

-20

-30

Jul/Aug/Sep

Current Year

Totals