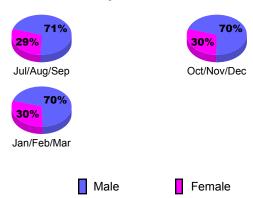

| 0                                | 0                                |
| Jan/Feb/Mar | 0                          | 0                             | 0                                 | 0                                | 0                                |

0

# Club Results 2009-2010 Goal, New, Dropped, Gain/Loss 1 0.8 0.6 0.4 0.2 Jul/Aug/Sep Oct/Nov/Dec Jan/Feb/Mar Goal Actual Dropped Gain Loss C



### YTD Status Quo Clubs 2009-2010



### **MEMBERSHIP Membership** Results <u>Membership</u> 2009-2010 2008-2009 Net Actual Actual Gain/ Gain/ Memb New Dropped Loss of Loss of Month Goal Memb Memb Memb Memb Jul/Aug/Sep 28 -78 -26 -12 52 Oct/Nov/Dec 32 51 -70 -19 4 Jan/Feb/Mar 10 -47 47 31 -16 Totals 134 -195 -61 39



# **Gender Comparison 2009-2010**

Oct/Nov/Dec

Jan/Feb/Mar

Previous Year