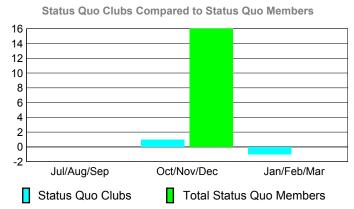

n/<br>Loss of<br><u>Clubs</u> | Gain/<br>Loss of<br><u>Clubs</u> |
| Jul/Aug/Sep | 1                          | 1                             | 0                                 | 1                                | 0                                |
| Oct/Nov/Dec | 1                          | 0                             | 0                                 | 0                                | 0                                |
| Jan/Feb/Mar | 0                          | 0                             | 0                                 | 0                                | 0                                |

0

# Club Results 2009-2010 Goal, New, Dropped, Gain/Loss 1 0.8 0.6 0.4 0.2 Jul/Aug/Sep Oct/Nov/Dec Jan/Feb/Mar Goal Actual Dropped Gain Loss C



### YTD Status Quo Clubs 2009-2010



### **MEMBERSHIP Membership** Results <u>Membership</u> 2009-2010 2008-2009 Net Actual Actual Gain/ Gain/ Memb New Dropped Loss of Loss of Month Goal Memb Memb Memb Memb Jul/Aug/Sep 28 -78 -26 -12 52 Oct/Nov/Dec 32 51 -70 -19 4 Jan/Feb/Mar 10 -47 47 31 -16 Totals 134 -195 -61 39



# **Gender Comparison 2009-2010**

Oct/Nov/Dec

Jan/Feb/Mar

Previous Year